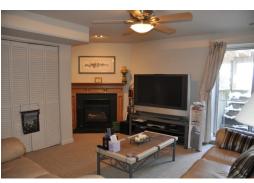

## Lower Level Features & Amenities

CLUBROOM 17x15 Ceiling Fan with Light Operated by Remote Berber Carpet Gas Fireplace with wall switch Sliding Glass Door to Walkout Steps to Backyard ADDITIONAL STORAGE CLOSETS