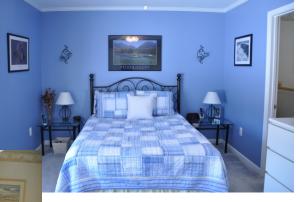

### <u>Second Floor Features</u>

MASTER BEDROOM 15x11 Wall-to-Wall Carpet Ceiling Fan with Light Two Closets Door to Full Bath

FULL BATH Deep Soaking Tub Double Cabinet Sinks Separate Shower

SECOND BEDROOM 12x9 Wall-to-Wall Carpet Ceiling Fan with Light Single Closet