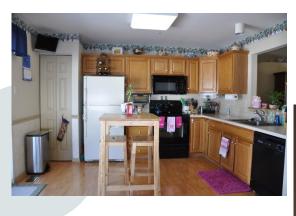

#### LIVING ROOM/DINING AREA 18x14

Wood Floor Bay Window Chair Rail L Crown Molding Pass Through to Kitchen Two Hall Closets

EAT-IN-KITCHEN with BAY WINDOW BUMP-OUT 18x13 Black Whirlpool Dishwasher Black Whirlpool Flat Top Stove Black GE Microwave Range Hood GE Refrigerator Double Stainless Sink with In-Sink-Erator Wood Cabinets Pantry Closet Wood Floors Sliding Glass Door to New Deck Chair Rail in Breakfast Room