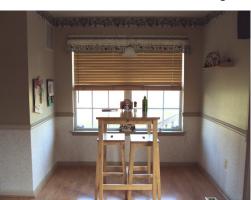

#### LIVING ROOM/DINING AREA 18x14

Wood Floor Bay Window Chair Rail L Crown Molding Pass Through to Kitchen Two Hall Closets

EAT-IN-KITCHEN with BAY WINDOW BUMP-OUT 18x13 Black Whirlpool Dishwasher Black Whirlpool Flat Top Stove Black GE Microwave Range Hood GE Refrigerator Double Stainless Sink with In-Sink-Erator Wood Cabinets Pantry Closet Wood Floors Sliding Glass Door to New Deck Chair Rail in Breakfast Room