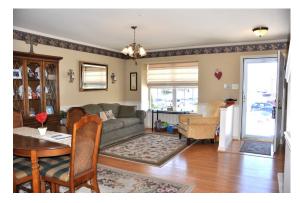

#### LIVING ROOM/DINING AREA 18x14

Wood Floor Bay Window Chair Rail L Crown Molding Pass Through to Kitchen Two Hall Closets

EAT-IN-KITCHEN with BAY WINDOW BUMP-OUT 18x13 Black Whirlpool Dishwasher Black Whirlpool Flat Top Stove Black GE Microwave Range Hood GE Refrigerator Double Stainless Sink with In-Sink-Erator Wood Cabinets Pantry Closet Wood Floors Sliding Glass Door to New Deck Chair Rail in Breakfast Room