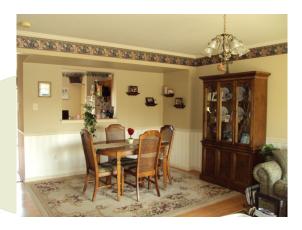

#### LIVING ROOM/DINING AREA 18x14

Wood Floor Bay Window Chair Rail L Crown Molding Pass Through to Kitchen Two Hall Closets

EAT-IN-KITCHEN with BAY WINDOW BUMP-OUT 18x13 Black Whirlpool Dishwasher Black Whirlpool Flat Top Stove Black GE Microwave Range Hood GE Refrigerator Double Stainless Sink with In-Sink-Erator Wood Cabinets Pantry Closet Wood Floors Sliding Glass Door to New Deck Chair Rail in Breakfast Room